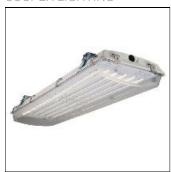

# VRVT4

# VRVT4LED-LD5-30-DRF-UNV-LA59-CD3-WL-U

COOPER LIGHTING

Chemical resistant stainless steel latches withstand the test of time, Tough polycarbonate lens sealed to prevent water, bugs and debris, Rugged fiber reinforced housing, Superior LED with high efficacy options, 4' length available, Narrow spectrum color LEDs available, Tamper resistant screws secure latches to prevent unwanted access