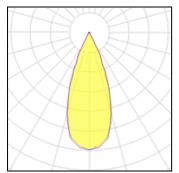

Light output 2

| 1 x LED            |          |             |        |
|--------------------|----------|-------------|--------|
| Nominal lamp power | 10.5 W   | LOR         | 92%    |
| Lamp flux          | 1050 lm  | Total flux  | 966 lm |
| Luminous efficacy  | 100 lm/W | Total power | 10.5 W |
| CCT                | 3000 K   |             |        |
| CRI                | 90       |             |        |
|                    |          |             |        |