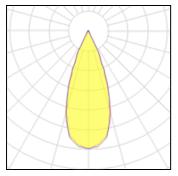

## Light output 3

| 1 x LED            |          |             |        |
|--------------------|----------|-------------|--------|
| Nominal lamp power | 10.5 W   | LOR         | 92%    |
| Lamp flux          | 1050 lm  | Total flux  | 966 lm |
| Luminous efficacy  | 100 lm/W | Total power | 10.5 W |
| CCT                | 3000 K   |             |        |
| CRI                | 90       |             |        |
|                    |          |             |        |