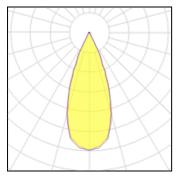

Light output 1

| 1 x LED            |          |             |        |
|--------------------|----------|-------------|--------|
| Nominal lamp power | 10.5 W   | LOR         | 92%    |
| Lamp flux          | 1050 lm  | Total flux  | 966 lm |
| Luminous efficacy  | 100 lm/W | Total power | 10.5 W |
| CCT                | 3000 K   |             |        |
| CRI                | 90       |             |        |
|                    |          |             |        |