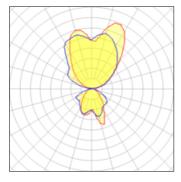

## Light output 1

## 2 x General service incandescent lamp

| Nominal lamp power | 100 W   | Socket      | E27     |
|--------------------|---------|-------------|---------|
| Lamp flux          | 1200 lm | LOR         | 55%     |
| Luminous efficacy  | 7 lm/W  | ULOR        | 37%     |
| CCT                | 2688 K  | Total flux  | 1309 lm |
| CRI                | 99      | Total power | 200 W   |
|                    |         |             |         |