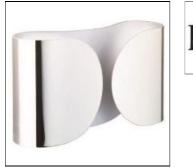

## Product data sheet

FOGLIO F2400009

FLOS

Wall lamp providing direct/indirect/par-tially diffused lighting. Wall fitting in powder-painted polished white pressed steel. Diffuser in powderpainted polished white, black or nickel-plated painted tran-sparent pressed steel. Two nylon injection molded white lamp holder supports. Net weight 3,7 kg.

| Mounting mode          | Electric            |  |
|------------------------|---------------------|--|
| Wall mounted           | System power: 200 W |  |
| Shape and measurements | Protection          |  |
| Length: 14.57 in       | IP: 20              |  |
| Width: 8.27 in         |                     |  |
| Height: 3.74 in        |                     |  |