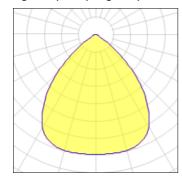

## Light output 1 (integrated)

| Lamp type          | LED      | CCT         | 5000 K |
|--------------------|----------|-------------|--------|
| Nominal lamp power | 10.2 W   | CRI         | 80     |
| Total flux         | 1228 lm  | LOR         | 100%   |
| Luminous efficacy  | 120 lm/W | Total power | 10.2 W |