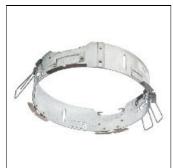

## Product data sheet

LDRT8B LED 8" ROUND RECESSED RETROFIT DOWNLIGHT LD8B10D010 ER8B10850 8LBS0WH

**COOPER LIGHTING** 

Retrofit, remodel, install from below, downlight or wall wash, Excellent light control and low aperture brightness, Available for shallow or standard plenums; ENERGY STAR® qualified, Spun aluminum reflectors in a variety of finishes, 6 color temperatures: 2400K, 2700K, 3000K, 3500K, 4000K and 5000K CCT, CRI: 80, 90 or 97; D2W™ option from 3000K to 1850K, W2N Tunable White 2700K-6500K or 2000K-5000K, Lumens: 1,000-20,000; 0-10V dimming down to 1%, WaveLinx and DLVP connected lighting systems compatibility, 5-year warranty

Mounting mode

Ceiling recessed

Shape and measurements

Height: 0.39 in Diameter: 8.00 in

Adjustability

Fixed

Electric

System power: 10.2 W