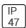

## Product data sheet

LDRT8B LED 8" ROUND RECESSED RETROFIT DOWNLIGHT LD8B10D010 ER8B10850 8LBS0WH

**COOPER LIGHTING** 







Retrofit, remodel, install from below, downlight or wall wash, Excellent light control and low aperture brightness, Available for shallow or standard plenums; ENERGY STAR® qualified, Spun aluminum reflectors in a variety of finishes, 6 color temperatures: 2400K, 2700K, 3000K, 3500K, 4000K and 5000K CCT, CRI: 80, 90 or 97; D2W™ option from 3000K to 1850K, W2N Tunable White 2700K-6500K or 2000K-5000K, Lumens: 1,000-20,000; 0-10V dimming down to 1%, WaveLinx and DLVP connected lighting systems compatibility, 5-year warranty

## Light output 1 (integrated)



| Lamp type          | LED      | CCT         | 5000 K |
|--------------------|----------|-------------|--------|
| Nominal lamp power | 10.2 W   | CRI         | 80     |
| Total flux         | 1228 lm  | LOR         | 100%   |
| Lumino