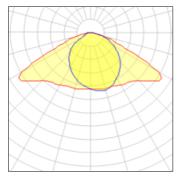

#### Light output 1

## 1 x Metal halide lamp

| 90 W     | Socket                        | Pgz12                                         |
|----------|-------------------------------|-----------------------------------------------|
| 10450 lm | LOR                           | 63%                                           |
| 67 lm/W  | Total flux                    | 6593 lm                                       |
| 2800 K   | Total power                   | 99 W                                          |
| 66       |                               |                                               |
|          | 10450 lm<br>67 lm/W<br>2800 K | 10450 lmLOR67 lm/WTotal flux2800 KTotal power |