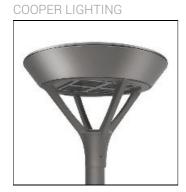

## Product data sheet

PMM MESA
PMM-SA1C-740-U-T4FT-HSS

Die-cast aluminum housing and door, Lumens packages ranging from 3,000 - 29,000 lumens, Choice of 13 high-efficiency, patented AccuLED Optics™, Base casting slip fits over a standard 3" O.D. tenon, Wall, single and dual-mount configurations available, 10kV/10vkA surge protection standard, LED fixture features a five-year warranty