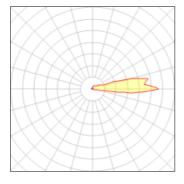

## Light output 1 (integrated)

| Lamp type          | LED    | CCT         | 3000 K |
|--------------------|--------|-------------|--------|
| Nominal lamp power | 2.3 W  | CRI         | 80     |
| Total flux         | 11 lm  | LOR         | 100%   |
| Luminous efficacy  | 5 lm/W | ULOR        | 69%    |
|                    |        | Total power | 2.3 W  |