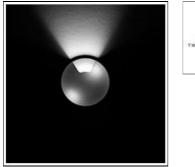

# Product data sheet

RHO LED 517023 FLOS

• Recessed light for outdoor installation on wall, ceiling or ground. • Configuration: turned aluminium body (EN AW 6060) with 15 micron anodizing for high resistance to corrosion. Caps and flat frame in 316L stainless steel.

#### Mounting mode

Floor recessed

Shape and measurements

Height: 2.17 in Diameter: 1.93 in

Adjustability

Fixed