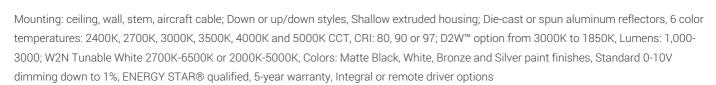

#### Light output 1 (integrated)

| Lamp type          | LED      | CCT         | 3000 K |
|--------------------|----------|-------------|--------|
| Nominal lamp power | 14.3 W   | CRI         | 100    |
| Total flux         | 1855 lm  | LOR         | 100%   |
| Luminous efficacy  | 130 lm/W | Total power | 14.3 W |

# Mounting mode

Ceiling recessed

## Shape and measurements

Length: 3.94 in Width: 3.94 in Height: 3.94 in

## Adjustability

Fixed

### Electric

System power: 14.3 W

#### Protection

IP: 47