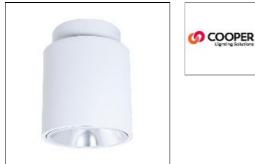

# Product data sheet

LERS4B/LESQS4B LED 4" SHALLOW ROUND AND SQUARE CYLINDERS LE\_4B15D010 EC4B10208035 4LBCS1MW

> IP 47

LE\_4B15D010 EC4B10208035 4LBC51M

COOPER LIGHTING