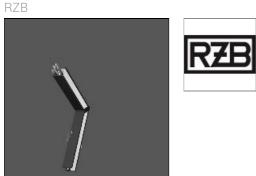

# Product data sheet

LOUI 27 90-LM216-45L

Recessed module LED/6W-3000K L238x238 Attention: This article is only available in combination with a Less is more 27 configuration. You can find our Less is more 27 configurator under https://www.rzb.de/en/products/loui-configurator/

#### Mounting mode

Wall recessed

#### Shape and measurements

Length: 9.25 in Width: 9.25 in Height: 1.26 in