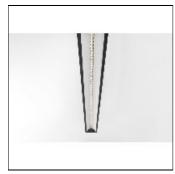

## Product data sheet

DRUPL70 FLANGE CURVED COVER BLACK LED 4000K DI 80° 9X57240X+93570232

MODULAR

Glare-free continuous light Sunlight shining through raindrops, creates eye-catching scenes. The latest lighting solution, Drupl 70 is designed specifically for the office market. The unique lenses, as an optical component combined with LED, guarantee a very low UGR. Perfectly responding to the requirements of EN12464-1 for workstations. Continuous line constructed with several modules of 280mm length Attention: Minimum 2 modules in profile