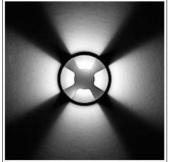

# Product data sheet

RHO LED 517052 FLOS

• Recessed light for outdoor installation on wall, ceiling or ground. • Configuration: turned aluminium body (EN AW 6060) with 15 micron anodizing for high resistance to corrosion. Caps and flat frame in 316L stainless steel.

## Light output 1 (integrated)

| Lamp type          | LED     | CCT         | 4000 K |
|--------------------|---------|-------------|--------|
| Nominal lamp power | 2.3 W   | CRI         | 80     |
| Total flux         | 48 lm   | LOR         | 100%   |
| Luminous efficacy  | 21 lm/W | ULOR        | 70%    |
|                    |         | Total power | 2.3 W  |