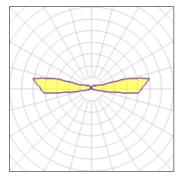

## Light output 1 (integrated)

| Lamp type          | LED     | CCT         | 4000 K |
|--------------------|---------|-------------|--------|
| Nominal lamp power | 2.3 W   | CRI         | 80     |
| Total flux         | 48 lm   | LOR         | 100%   |
| Luminous efficacy  | 21 lm/W | ULOR        | 70%    |
|                    |         | Total power | 2.3 W  |