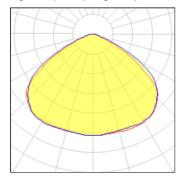

## Light output 1 (integrated)

| Lamp type          | LED      | CCT         | 4032 K |
|--------------------|----------|-------------|--------|
| Nominal lamp power | 53.3 W   | CRI         | 80     |
| Total flux         | 7025 lm  | LOR         | 100%   |
| Luminous efficacy  | 132 lm/W | Total power | 53.3 W |

## Glare protection

Glare protection: UGR < 19