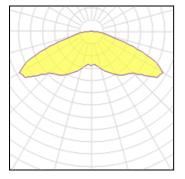

## Light output 1 (emergency)

## 

| 1 x LED            |         |             |        |
|--------------------|---------|-------------|--------|
| Nominal lamp power | 3 W     | LOR         | 94%    |
| Lamp flux          | 209 lm  | Total flux  | 197 lm |
| Luminous efficacy  | 66 lm/W | Total power | 3 W    |
| CCT                | 4000 K  |             |        |
| CRI                | 80      |             |        |
|                    |         |             |        |