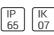

## Product data sheet

FLIGHT FGXNY34K

WHITECROFT







Surface or suspended LED highbay luminaire with extruded aluminium LED housing and clear polycarbonate lens optics. Supplied with first fix bracket and plug connector for easy installation. The LED module is easily replaced without tools for simple future upgrades and replacement ensuring a sustainable lighting solution - as Whitecroft Lighting FLIGHT

## Light output 1 (integrated)



| Lamp type          | LED      | CCT         | 4000 K  |
|--------------------|----------|-------------|---------|
| Nominal lamp power | 134.9 W  | CRI         | 80      |
| Total flux         | 21666 lm | LOR         | 100%    |
| Luminous efficacy  | 161 lm/W | Total power | 134.9 W |

Mounting mode

Pendant

Shape and measurements

Length: 8.98 in Width: 22.95 in Height: 2.94 in

Adjustability

Fixed