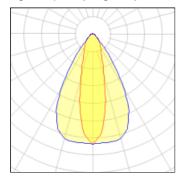

## Light output 1 (integrated)

| Lamp type          | LED      | CCT         | 4000 K  |
|--------------------|----------|-------------|---------|
| Nominal lamp power | 134.9 W  | CRI         | 80      |
| Total flux         | 21666 lm | LOR         | 100%    |
| Luminous efficacy  | 161 lm/W | Total power | 134.9 W |