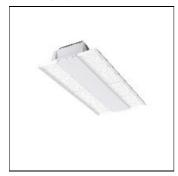

## Product data sheet

FLIGHT FGXNY34K

WHITECROFT

Surface or suspended LED highbay luminaire with extruded aluminium LED housing and clear polycarbonate lens optics. Supplied with first fix bracket and plug connector for easy installation. The LED module is easily replaced without tools for simple future upgrades and replacement ensuring a sustainable lighting solution - as Whitecroft Lighting FLIGHT

Mounting mode

Pendant

Shape and measurements

Length: 8.98 in Width: 22.95 in Height: 2.94 in

Adjustability

Fixed

Electric

System power: 134.9 W