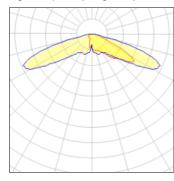

## Light output 1 (integrated)

| Lamp type          | LED      | CCT         | 5000 K |
|--------------------|----------|-------------|--------|
| Nominal lamp power | 171 W    | CRI         | 70     |
| Total flux         | 19064 lm | LOR         | 100%   |
| Luminous efficacy  | 111 lm/W | Total power | 171 W  |