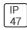

## Product data sheet

MSA MESA LED MSA-SA4B-750-U-SL3







Die-cast aluminum housing and door, Lumens packages ranging from 3,000 - 29,000 lumens, Choice of 13 high-efficiency, patented AccuLED Optics™, Base casting slip fits over a standard 3" O.D. tenon, Wall, single and dual-mount configurations available, 10kV/10vkA surge protection standard, LED fixture features a five-year warranty

## Light output 1 (integrated)



| Lamp type          | LED      | CCT         | 5000 K |
|--------------------|----------|-------------|--------|
| Nominal lamp power | 171 W    | CRI         | 70     |
| Total flux         | 19064 lm | LOR         | 100%   |
| Luminous efficacy  | 111 lm/W | Total power | 171 W  |

Mounting mode

Wall mounted

Shape and measurements

Height: 0.39 in Diameter: 6.00 in

Adjustability

Fixed

Electric

System power: 171 W

Prot