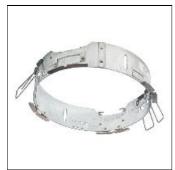

## Product data sheet

LDRT8B LED 8" ROUND RECESSED RETROFIT DOWNLIGHT LD8B10D010 ER8B10827 8LBDW0LI

**COOPER LIGHTING** 

Retrofit, remodel, install from below, downlight or wall wash, Excellent light control and low aperture brightness, Available for shallow or standard plenums; ENERGY STAR® qualified, Spun aluminum reflectors in a variety of finishes, 6 color temperatures: 2400K, 2700K, 3000K, 3500K, 4000K and 5000K CCT, CRI: 80, 90 or 97; D2W™ option from 3000K to 1850K, W2N Tunable White 2700K-6500K or 2000K-5000K, Lumens: 1,000-20,000; 0-10V dimming down to 1%, WaveLinx and DLVP connected lighting systems compatibility, 5-year warranty