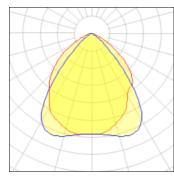

## Light output 1 (integrated)

| Lamp type          | LED      | CCT         | 2700 K |
|--------------------|----------|-------------|--------|
| Nominal lamp power | 10.2 W   | CRI         | 80     |
| Total flux         | 1124 lm  | LOR         | 100%   |
| Luminous efficacy  | 110 lm/W | Total power | 10.2 W |