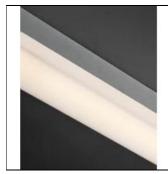

# Product data sheet

SLD25 LEDSTRIP 1000LM/M 2700K 24V GE 0.1M 93440005+93000540

MODULAR

Light lines make fantastic architectural features. At just 26.5 mm wide, SLD25 is our narrowest U profile. SLD25, available with a Plexiglass diffuser on the outside, nonetheless guarantees a light-filling effect in any room. Only available with LEDs. Suitable for surface mounting on the wall or ceiling; also works well as a suspended fitting. Light source: LED strip lights, dimmable