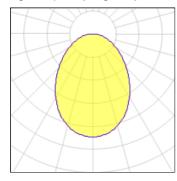

## Light output 1 (integrated)

| Lamp type          | LED     | CCT         | 3000 K |
|--------------------|---------|-------------|--------|
| Nominal lamp power | 10 W    | CRI         | 80     |
| Total flux         | 700 lm  | LOR         | 100%   |
| Luminous efficacy  | 70 lm/W | Total power | 10 W   |