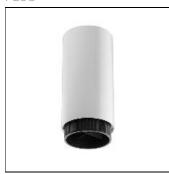

## Product data sheet

TUBULAR BELLS PRO 07.9450/PH LED/8,5W/OUT

FLOS

Ceiling luminaires for direct illumination. Body of the luminaire made of extrusion aluminium. Zoom lens available to regulate the opening grade of luminous beam. Versions 1/2 are available in two different lengths: 100 and 550mm. The LED version and the PRO versions have a crosshead shielded. Available finishes: white (09, 11), satin anodized aluminium (61, AS), anodized black (30, AN).

| , | LOR         | 35%    |
|---|-------------|--------|
| ı | Total flux  | 204 lm |
| , | Total power | 8.5 W  |
|   |             |        |

Mounting mode

Ceiling mounted

Shape and measurements

Length: 3.94 in Width: 3.94 in Height: 9.98 in