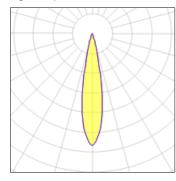

## Light output 1

| 1 x LED            |         |
|--------------------|---------|
| Nominal lamp power | 8.5 W   |
| Lamp flux          | 580 lm  |
| Luminous efficacy  | 24 lm/W |
| CCT                | 3000 K  |
| CRI                | 80      |

| , | LOR         | 35%    |
|---|-------------|--------|
| ı | Total flux  | 204 lm |
| , | Total power | 8.5 W  |
|   |             |        |

Mounting mode

Ceiling mounted

Shape and measurements

Length: 3.94 in Width: 3.94 in Height: 9.98 in