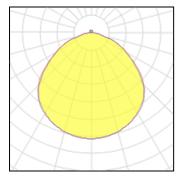

## Light output 1 (integrated)

| Lamp type          | LED      | CCT         | 3783 K |
|--------------------|----------|-------------|--------|
| Nominal lamp power | 98.6 W   | CRI         | 84     |
| Total flux         | 17024 lm | LOR         | 100%   |
| Luminous efficacy  | 173 lm/W | ULOR        | 12%    |
|                    |          | Total power | 98.6 W |
|                    |          |             |        |