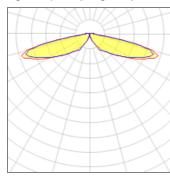

## Light output 1 (integrated)

| Lamp type          | LED      | CCT         | 3000 K |
|--------------------|----------|-------------|--------|
| Nominal lamp power | 21 W     | CRI         | 80     |
| Total flux         | 2261 lm  | LOR         | 100%   |
| Luminous efficacy  | 108 lm/W | ULOR        | 2%     |
|                    |          | Total power | 21 W   |