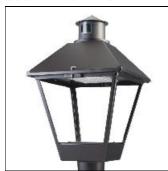

## Product data sheet

LXF/LXT LEXINGTON HID/LED LXF.LXT-PA1-20-830-U-5WQ-CL

COOPER LIGHTING

Aluminum housing, top, and base, Greater than 98% life at 60,000 hours ( $40^{\circ}$ C) (LED), Up to 140 lumens per watt, Lumen packages ranging from 2,000 – 11,000 lumens, Self-aligning pole-top fitter fits 2-3/8" and 3" O.D. tenons, Optional NEMA photocontrol receptacle, Five-year warranty (LED)

Mounting mode

Pole top mounted

Shape and measurements

Height: 10.00 in Diameter: 14.00 in

Adjustability

Fixed

Electric

System power: 21 W