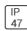

## Product data sheet

LXF/LXT LEXINGTON HID/LED LXF.LXT-PA1-20-830-U-5WQ-CL

COOPER LIGHTING







Aluminum housing, top, and base, Greater than 98% life at 60,000 hours ( $40^{\circ}$ C) (LED), Up to 140 lumens per watt, Lumen packages ranging from 2,000 – 11,000 lumens, Self-aligning pole-top fitter fits 2-3/8" and 3" O.D. tenons, Optional NEMA photocontrol receptacle, Five-year warranty (LED)

## Light output 1 (integrated)



| Lamp type          | LED      | CCT         | 3000 K |
|--------------------|----------|-------------|--------|
| Nominal lamp power | 21 W     | CRI         | 80     |
| Total flux         | 2261 lm  | LOR         | 100%   |
| Luminous efficacy  | 108 lm/W | ULOR        | 2%     |
|                    |          | Total power | 21 W   |

Mounting mode

Pole top mounted

Shape and measurements

Height: 10.00 in Diameter: 14.00 in

Adjustability

Fixed

Elec