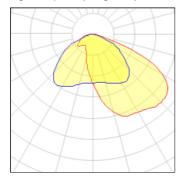

## Light output 1 (integrated)

| Lamp type          | LED      | CCT         | 4032 K |
|--------------------|----------|-------------|--------|
| Nominal lamp power | 81.8 W   | CRI         | 80     |
| Total flux         | 8447 lm  | LOR         | 100%   |
| Luminous efficacy  | 103 lm/W | Total power | 81.8 W |