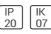

# Product data sheet

LUGLINE LB LED 64W 7100LM 4000K WHITE STANDARD 300081.00004

LUG









Modern continuous line luminaire featuring LED light sources. Mounting: suspended, on wire suspension (on request), surface mounted Body: aluminum profile Power: 220-240V 50/60Hz Lifetime (L80B10): 50 000 h Additional information: through wiring Additional equipment: included mounting bracket (2 pc. for 1m luminaire, 2 pcs. for 2m luminaire) Warranty: 3 years Application: shopping centers, supermarkets

## Light output 1 (integrated)



| Lamp type          | LED      | CCT         | 4000 K |
|--------------------|----------|-------------|--------|
| Nominal lamp power | 64 W     | CRI         | 80     |
| Total flux         | 7100 lm  | LOR         | 100%   |
| Luminous efficacy  | 111 lm/W | ULOR        | 9%     |
|                    |          | Total power | 64 W   |

#### Mountin