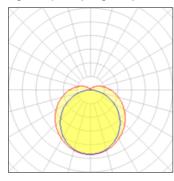

## Light output 1 (integrated)

| Lamp type          | LED      | CCT         | 4000 K |
|--------------------|----------|-------------|--------|
| Nominal lamp power | 64 W     | CRI         | 80     |
| Total flux         | 7100 lm  | LOR         | 100%   |
| Luminous efficacy  | 111 lm/W | ULOR        | 9%     |
|                    |          | Total power | 64 W   |