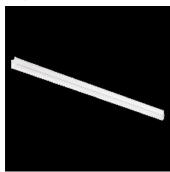

# Product data sheet

LUGLINE LB LED 64W 7100LM 4000K WHITE STANDARD 300081.00004

LUG

Modern continuous line luminaire featuring LED light sources. Mounting: suspended, on wire suspension (on request), surface mounted Body: aluminum profile Power: 220-240V 50/60Hz Lifetime (L80B10): 50 000 h Additional information: through wiring Additional equipment: included mounting bracket (2 pc. for 1m luminaire, 2 pcs. for 2m luminaire) Warranty: 3 years Application: shopping centers, supermarkets

## Shape and measurements

Length: 79.29 in Width: 1,574.80 in Height: 2,362.20 in

#### Design

Color of housing: White