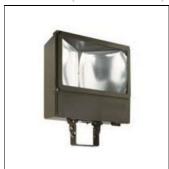

# Product data sheet

AREAMASTER 250/400 400W HPS GAM771LMT

APPLETON (EMERSON EGS)

Areamaster 250/400 Floodlight 400W HPS Yoke Mount 120/208/240/277 V, 60 Hz Refer to catalog for additional options

# Shape and measurements

Length: 17.09 in Width: 16.02 in Height: 7.40 in