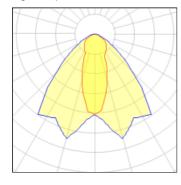

# Light output 1

| 1 x High   | pressure s | odium   | vanour | lamn   |
|------------|------------|---------|--------|--------|
| i villiðir | pressure s | ouluiti | vapoui | iaiiip |

| Nominal lamp power | 400 W    | Socket      | E39      |
|--------------------|----------|-------------|----------|
| Lamp flux          | 50000 lm | LOR         | 62%      |
| Luminous efficacy  | 125 lm/W | Total flux  | 30905 lm |
| CCT                | 1690 K   | Total power | 465 W    |
| CRI                | 36       |             |          |