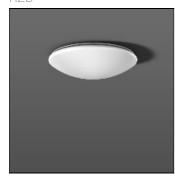

## Product data sheet

FLAT POLYMERO 311518.002.5.76

RZB

Series: FLAT POLYMERO Decorative round surface-mounted luminaire. Base: metal, powder-coated. Diffuser made of non-yellowing plastic (PMMA), opal. Diffuser fastening: patented push system. Suitable for ceiling mounting, wall (surface). Colour: white Diameter: 460 mm Height: 120 mm Lamp: LED Socket: without socket Colour temperature: 4000K Colour rendering index (CRI): 80 System power: 19 W Rated luminous flux: 2100 Im Luminous efficiency: 111 Im/W Control gear: Converter, dimmable, DALI Protection class: I Type of protection: IP 40

Mounting mode

Ceiling mounted

Shape and measurements

Height: 4.72 in Diameter: 18.11 in

Adjustability

Fixed

Electric

System power: 19 W