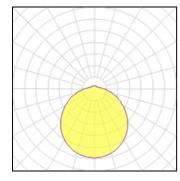

## Light output 1 (integrated)

| Lamp type          | LED      | CCT         | 4000 K |
|--------------------|----------|-------------|--------|
| Nominal lamp power | 19 W     | CRI         | 80     |
| Total flux         | 2100 lm  | LOR         | 100%   |
| Luminous efficacy  | 111 lm/W | ULOR        | 10%    |
|                    |          | Total power | 19 W   |