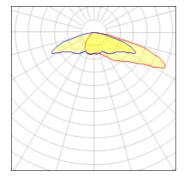

#### Light output 1 (integrated)

| Lamp type          | LED      | CCT         | 3000 K |
|--------------------|----------|-------------|--------|
| Nominal lamp power | 97.2 W   | CRI         | 75     |
| Total flux         | 12061 lm | LOR         | 100%   |
| Luminous efficacy  | 124 lm/W | Total power | 97.2 W |