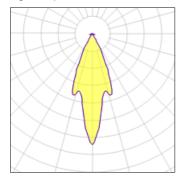

## Light output 1

## 1 x Halogen low voltage lamp without reflector

| Nominal lamp power | 100 W   | Socket      | G5.3    |
|--------------------|---------|-------------|---------|
| Lamp flux          | 1089 lm | LOR         | 100%    |
| Luminous efficacy  | 11 lm/W | Total flux  | 1089 lm |
| CCT                | 3000 K  | Total power | 100 W   |
| CRI                | 99      |             |         |