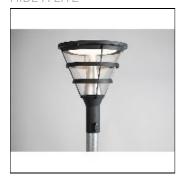

## Product data sheet

PAVE POST DECO II ANTHRACITE 3000K 30W 7749671

HIDE-A-LITE

Stylish post luminaire in the Pave family. Perfect outside a large property or car park that needs a lot of light. Choose the appearance and increase anti-glare for your luminaire in combination with Top, Deco II and Deco IV. Post bracket for 60mm posts. Replaceable LED and driver. Selectable lumen output and adjustable colour temperature via DIP-switch. 10kV surge voltage protection as standard. Adapter available as accessory for fitting on 48mm post. Comes with 5m of pre-mounted rubber cable for easy connection.

Mounting mode

Pole top mounted

Shape and measurements

Height: 16.02 in Diameter: 13.78 in

Adjustability

Tiltable

Electric

System power: 30 W Appliance Class: I