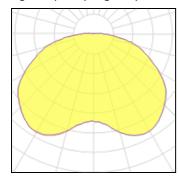

## Light output 1 (integrated)

| Lamp type          | LED     | CCT         | 3000 K |
|--------------------|---------|-------------|--------|
| Nominal lamp power | 30 W    | CRI         | 80     |
| Total flux         | 2346 lm | LOR         | 100%   |
| Luminous efficacy  | 78 lm/W | ULOR        | 2%     |
|                    |         | Total power | 30 W   |