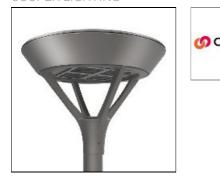

## Product data sheet

PMM MESA PMM-SA1A-830-U-SLR-HSS COOPER LIGHTING

Die-cast aluminum housing and door, Lumens packages ranging from 3,000 - 29,000 lumens, Choice of 13 high-efficiency, patented AccuLED Optics<sup>™</sup>, Base casting slip fits over a standard 3" O.D. tenon, Wall, single and dual-mount configurations available, 10kV/10vkA surge protection standard, LED fixture features a five-year warranty