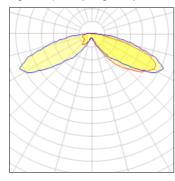

## Light output 1 (integrated)

| Lamp type          | LED     | CCT         | 2200 K |
|--------------------|---------|-------------|--------|
| Nominal lamp power | 96 W    | CRI         | 70     |
| Total flux         | 6974 lm | LOR         | 100%   |
| Luminous efficacy  | 73 lm/W | ULOR        | 4%     |
|                    |         | Total nower | 96 W   |