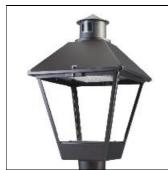

## Product data sheet

LXF/LXT LEXINGTON HID/LED LXF.LXT-PA1-100-722-U-T4W-A

COOPER LIGHTING

Aluminum housing, top, and base, Greater than 98% life at 60,000 hours ( $40^{\circ}$ C) (LED), Up to 140 lumens per watt, Lumen packages ranging from 2,000 – 11,000 lumens, Self-aligning pole-top fitter fits 2-3/8" and 3" O.D. tenons, Optional NEMA photocontrol receptacle, Five-year warranty (LED)

Mounting mode

Pole top mounted

Shape and measurements

Height: 10.00 in Diameter: 14.00 in

Adjustability

Fixed

Electric

System power: 96 W