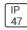

## Product data sheet

LXF/LXT LEXINGTON HID/LED LXF.LXT-PA1-100-722-U-T4W-A

COOPER LIGHTING







Aluminum housing, top, and base, Greater than 98% life at 60,000 hours ( $40^{\circ}$ C) (LED), Up to 140 lumens per watt, Lumen packages ranging from 2,000 – 11,000 lumens, Self-aligning pole-top fitter fits 2-3/8" and 3" O.D. tenons, Optional NEMA photocontrol receptacle, Five-year warranty (LED)

## Light output 1 (integrated)



| Lamp type          | LED     | CCT         | 2200 K |
|--------------------|---------|-------------|--------|
| Nominal lamp power | 96 W    | CRI         | 70     |
| Total flux         | 6974 lm | LOR         | 100%   |
| Luminous efficacy  | 73 lm/W | ULOR        | 4%     |
|                    |         | Total nower | 96 W   |

Mounting mode

Pole top mounted

Shape and measurements

Height: 10.00 in Diameter: 14.00 in

Adjustability

Fixed

Electric