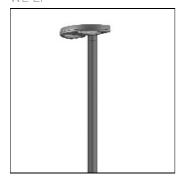

## Product data sheet

RMC320 [A60] IP66:LED-18/54W/3K 105-9818

WE-EF

IP66, Class I or Class II. IK08. Marine-grade, die-cast aluminium alloy. 5CE superior corrosion protection including PCS hardware. Silicone CCG® Controlled Compression Gasket. RFC® Reflection Free Contour main lens. Integral EC electronic converter. CAD-optimised OLC® One LED Concept optics for superior illumination and glare control. Factory installed LED circuit board. The luminaire is factory-sealed and does not need to be opened during installation. Maximum spacing for streetlighting applications depends on wattage and light distribution: 5.5 to 9 times the mounting height.

LOR
Total flux
Total power

6157 lm 59 W

80%

Mounting mode

Pole integrated

Shape and measurements

Height: 2.36 in Diameter: 25.59 in Weight: 7.5 kg Electric

System power: 59 W Appliance Class: I