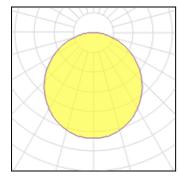

## Light output 1 (integrated)

| Lamp type          | LED      | CCT         | 3000 K |
|--------------------|----------|-------------|--------|
| Nominal lamp power | 23 W     | CRI         | 80     |
| Total flux         | 2994 lm  | LOR         | 100%   |
| Luminous efficacy  | 130 lm/W | Total power | 23 W   |