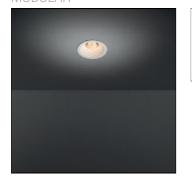

# Product data sheet

SMART LOTIS 82 IP55 LED GE 4000K FLOOD GOLD

12442246 MODULAR

1 x LED

Smart lighting family Smart Cake, Smart Lotis and Smart Kup form a new generation of spotlights which combine technical ingenuity with timeless design. This family's styling is based on our most popular designs. In concrete terms, the fittings consist of a module which can be combined with one of three trims to suit your requirements. The new spotlights can be combined with Smart Mask to form the perfect solution for any interior. Smart Lotis comes with the typical Lotis cup. Choose from a white or black structure.

Mounting mode

Ceiling recessed

#### Shape and measurements

Height: 0.39 in Diameter: 3.23 in