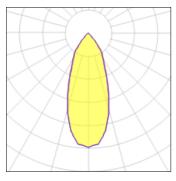

#### Light output 1

| IXLLD              |         |             |        |
|--------------------|---------|-------------|--------|
| Nominal lamp power | 13.4 W  | LOR         | 87%    |
| Lamp flux          | 1018 lm | Total flux  | 882 lm |
| Luminous efficacy  | 66 lm/W | Total power | 13.4 W |
| CCT                | 4000 K  |             |        |
| CRI                | 90      |             |        |
|                    |         |             |        |
|                    |         |             |        |
|                    |         |             |        |
| 1 x LED            |         |             |        |
| Nominal lamp power | 6.2 W   | LOR         | 87%    |
| Lamp flux          | 630 lm  | Total flux  | 546 lm |
| Luminous efficacy  | 88 lm/W | Total power | 6.2 W  |
| CCT                | 4000 K  |             |        |
| CRI                | 90      |             |        |
|                    |         |             |        |
|                    |         |             |        |
| 1 x LED            |         |             |        |
| Nominal lamp power | 9.2 W   | LOR         | 87%    |
| Lamp flux          | 792 lm  | Total flux  | 686 lm |
|                    |         |             |        |
| Luminous efficacy  | 75 lm/W | Total power | 9.2 W  |
| CCT                | 4000 K  |             |        |
| CRI                | 90      |             |        |
|                    |         |             |        |