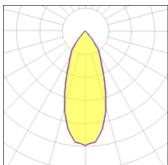

#### Light output 1

| IXLLD              |         |             |        |
|--------------------|---------|-------------|--------|
| Nominal lamp power | 13.4 W  | LOR         | 87%    |
| Lamp flux          | 1018 lm | Total flux  | 882 lm |
| Luminous efficacy  | 66 lm/W | Total power | 13.4 W |
| CCT                | 4000 K  |             |        |
| CRI                | 90      |             |        |
|                    |         |             |        |
|                    |         |             |        |
|                    |         |             |        |
| 1 x LED            |         |             |        |
| Nominal lamp power | 6.2 W   | LOR         | 87%    |
| Lamp flux          | 630 lm  | Total flux  | 546 lm |
| Luminous efficacy  | 88 lm/W | Total power | 6.2 W  |
| CCT                | 4000 K  |             |        |
| CRI                | 90      |             |        |
|                    |         |             |        |
|                    |         |             |        |
| 1 x LED            |         |             |        |
| Nominal lamp power | 9.2 W   | LOR         | 87%    |
| Lamp flux          | 792 lm  | Total flux  | 686 lm |
|                    |         |             |        |
| Luminous efficacy  | 75 lm/W | Total power | 9.2 W  |
| CCT                | 4000 K  |             |        |
| CRI                | 90      |             |        |
|                    |         |             |        |