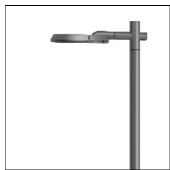

## Product data sheet

RFL540-SE [S70] IP66:LED-48/96W/3K 111-0218

WE-EF

IP66, Class I. IK07. Marine-grade, die-cast aluminium alloy. 5CE superior corrosion protection including PCS hardware. Silicone CCG® Controlled Compression Gasket. Non-reflecting safety glass lens, hinged with safety switch. Integral EC electronic converter in thermally separated compartment. CAD-optimised optics for superior illumination and glare control. OLC® One LED Concept. Factory installed LED circuit board. The luminaire is factory-sealed and does not need to be opened during installation.

LOR 86%
Total flux 11933 lm
Total power 105.5 W

Mounting mode

Pole integrated

Shape and measurements

Height: 3.19 in Diameter: 22.44 in Weight: 15 kg Electric

System power: 105.5 W Appliance Class: I

Protection