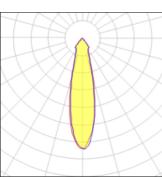

#### Light output 1

Mounting mode

Ceiling recessed

| 1 x LED            |         |             |         |
|--------------------|---------|-------------|---------|
| Nominal lamp power | 11 W    | LOR         | 100%    |
| Lamp flux          | 1065 lm | Total flux  | 1060 lm |
| Luminous efficacy  | 96 lm/W | Total power | 11 W    |
| ССТ                | 2700 K  |             |         |
| CRI                | 90      |             |         |
|                    |         |             |         |
| 1 x LED            |         |             |         |
| Nominal lamp power | 23.6 W  | LOR         | 100%    |
| Lamp flux          | 1943 lm | Total flux  | 1934 lm |
| Luminous efficacy  | 82 lm/W | Total power | 23.6 W  |
| ССТ                | 2700 K  |             |         |
| CRI                | 90      |             |         |
|                    |         |             |         |
| 1 x LED            |         |             |         |
| Nominal lamp power | 16.25 W | LOR         | 100%    |
| Lamp flux          | 1461 lm | Total flux  | 1455 lm |
| Luminous efficacy  | 90 lm/W | Total power | 16.25 W |
| CCT                | 2700 K  |             |         |
| CRI                | 90      |             |         |
|                    |         |             |         |