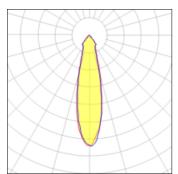

#### Light output 1

Mounting mode

Ceiling recessed

| 1 x LED            |         |             |         |
|--------------------|---------|-------------|---------|
| Nominal lamp power | 11 W    | LOR         | 100%    |
| Lamp flux          | 1065 lm | Total flux  | 1060 lm |
| Luminous efficacy  | 96 lm/W | Total power | 11 W    |
| ССТ                | 2700 K  |             |         |
| CRI                | 90      |             |         |
|                    |         |             |         |
| 1 x LED            |         |             |         |
| Nominal lamp power | 23.6 W  | LOR         | 100%    |
| Lamp flux          | 1943 lm | Total flux  | 1934 lm |
| Luminous efficacy  | 82 lm/W | Total power | 23.6 W  |
| ССТ                | 2700 K  |             |         |
| CRI                | 90      |             |         |
|                    |         |             |         |
| 1 x LED            |         |             |         |
| Nominal lamp power | 16.25 W | LOR         | 100%    |
| Lamp flux          | 1461 lm | Total flux  | 1455 lm |
| Luminous efficacy  | 90 lm/W | Total power | 16.25 W |
| CCT                | 2700 K  |             |         |
| CRI                | 90      |             |         |
|                    |         |             |         |