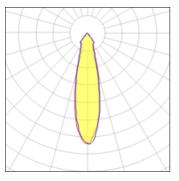

#### Light output 1

Mounting mode

Ceiling recessed

| 1 x LED            |         |             |         |
|--------------------|---------|-------------|---------|
| Nominal lamp power | 11 W    | LOR         | 100%    |
| Lamp flux          | 1065 lm | Total flux  | 1060 lm |
| Luminous efficacy  | 96 lm/W | Total power | 11 W    |
| ССТ                | 2700 K  |             |         |
| CRI                | 90      |             |         |
|                    |         |             |         |
| 1 x LED            |         |             |         |
| Nominal lamp power | 23.6 W  | LOR         | 100%    |
| Lamp flux          | 1943 lm | Total flux  | 1934 lm |
| Luminous efficacy  | 82 lm/W | Total power | 23.6 W  |
| ССТ                | 2700 K  |             |         |
| CRI                | 90      |             |         |
|                    |         |             |         |
| 1 x LED            |         |             |         |
| Nominal lamp power | 16.25 W | LOR         | 100%    |
| Lamp flux          | 1461 lm | Total flux  | 1455 lm |
| Luminous efficacy  | 90 lm/W | Total power | 16.25 W |
| CCT                | 2700 K  |             |         |
| CRI                | 90      |             |         |
|                    |         |             |         |