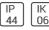

# Product data sheet

LEDGECIRCLE OPAL D300 10W 4000K RADAR MINMAXOFF 120853

DEFA LIGHTING









Modern wall and ceiling fitting based upon newly developed edgelit technology, which in spite of the very small sizes contains a variety of alternative control systems. High quality, IP-class and top rated light distribution in combination with a discreet design makes the fitting ideal both in official and private premises.

#### Light output 1



| I X LED            |
|--------------------|
| Nominal lamp power |
| Lamp flux          |
| Luminous efficacy  |
| CCT                |
| CRI                |

| 10 W     |
|----------|
| 1122 lm  |
| 112 lm/W |
| 4000 K   |
| 80       |
|          |

| LOR         | 100%    |
|-------------|---------|
| ULOR        | 7%      |
| Total flux  | 1122 lm |
| Total power | 10 W    |
|             |         |

### Mounting mode

Ceiling mounted