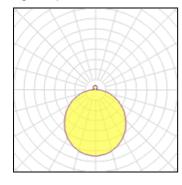

#### Light output 1

| I X LED            |
|--------------------|
| Nominal lamp power |
| Lamp flux          |
| Luminous efficacy  |
| CCT                |
| CRI                |

| 10 W     |
|----------|
| 1122 lm  |
| 112 lm/W |
| 4000 K   |
| 80       |
|          |

| LOR         | 100%    |
|-------------|---------|
| ULOR        | 7%      |
| Total flux  | 1122 lm |
| Total power | 10 W    |
|             |         |