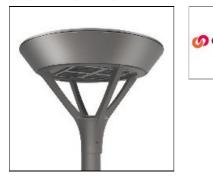

# PMM MESA PMM-SA2A-727-U-SL2 COOPER LIGHTING

Die-cast aluminum housing and door, Lumens packages ranging from 3,000 - 29,000 lumens, Choice of 13 high-efficiency, patented AccuLED Optics™, Base casting slip fits over a standard 3" O.D. tenon, Wall, single and dual-mount configurations available, 10kV/10vkA surge protection standard, LED fixture features a five-year warranty