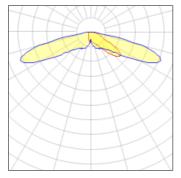

## Light output 1 (integrated)

| Lamp type          | LED      | CCT         | 2700 K |
|--------------------|----------|-------------|--------|
| Nominal lamp power | 66 W     | CRI         | 70     |
| Total flux         | 6603 lm  | LOR         | 100%   |
| Luminous efficacy  | 100 lm/W | Total power | 66 W   |