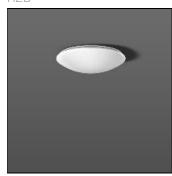

## Product data sheet

FLAT POLYMERO 311945.002.2.76

RZB

Series: FLAT POLYMERO Decorative round surface-mounted luminaire. Base: metal, powder-coated. Diffuser made of plastic (polycarbonate), opal, shockproof. Diffuser fastening: patented push system. Suitable for ceiling mounting, wall (surface). Colour: white Diameter: 360 mm Height: 100 mm Lamp: LED Socket: without socket Colour temperature: 3000K Colour rendering index (CRI): 83 System power: 12 W Rated luminous flux: 1150 Im Luminous efficiency: 96 Im/W Control gear: AC power, DALI dimmable Protection class: I Type of protection: IP 40

Mounting mode

Ceiling mounted

Shape and measurements

Height: 3.94 in Diameter: 14.17 in

Adjustability

Fixed

Electric

System power: 12 W