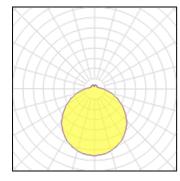

## Light output 1 (integrated)

| Lamp type          | LED     | CCT         | 3000 K |
|--------------------|---------|-------------|--------|
| Nominal lamp power | 12 W    | CRI         | 80     |
| Total flux         | 1150 lm | LOR         | 100%   |
| Luminous efficacy  | 96 lm/W | ULOR        | 11%    |
|                    |         | Total power | 12 W   |