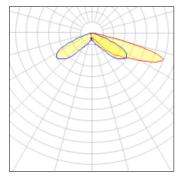

## Light output 1 (integrated)

| Lamp type          | LED      | CCT         | 3000 K |
|--------------------|----------|-------------|--------|
| Nominal lamp power | 259 W    | CRI         | 80     |
| Total flux         | 15655 lm | LOR         | 100%   |
| Luminous efficacy  | 60 lm/W  | Total power | 259 W  |