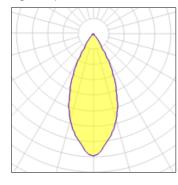

## Product data sheet

SOLID PURE 09.2722 LED ARRAY 33W 45°

FLOS

Spotlight to be installed on 3-circuit-track with LED Light source. Integrated power supply 220-240,50-60Hz.

| 33 W    | LOR         | 83%     |
|---------|-------------|---------|
| 3000 lm | Total flux  | 2485 lm |
| 75 lm/W | Total power | 33 W    |
| 3000 K  |             |         |

Mounting mode

Ceiling mounted, Contact rail