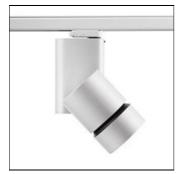

## Product data sheet

SOLID PURE 09.2722 LED ARRAY 33W 45°

FLOS

Spotlight to be installed on 3-circuit-track with LED Light source. Integrated power supply 220-240,50-60Hz.

| 33 W    | LOR         | 83%     |
|---------|-------------|---------|
| 3000 lm | Total flux  | 2485 lm |
| 75 lm/W | Total power | 33 W    |
| 3000 K  |             |         |

Mounting mode

Ceiling mounted, Contact rail

Shape and measurements

Height: 5.87 in Diameter: 4.06 in

Adjustability

Rotatable

Electric

System power: 33 W Appliance Class: I

90

Protection