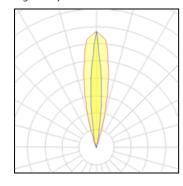

#### Light output 1

| 1 x LED            |
|--------------------|
| Nominal lamp power |
| Lamp flux          |
| Luminous efficacy  |
| CCT                |
| CRI                |

| 7.3 W    |
|----------|
| 950 lm   |
| 130 lm/W |
| 2700 K   |
| 80       |
|          |

| LOR         |  |
|-------------|--|
| ULOR        |  |
| Total flux  |  |
| Total power |  |
|             |  |

70% 70% 663 lm 7.3 W