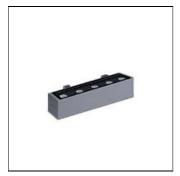

# Product data sheet

SIRIUS 300 - CV WALL WASHER 8033-A-2-551-XX

UNILAMP

A brand new linear light family features various mounting application types including In-ground walk over, wall mounted, wall recessed, suspension and even permanently submersion stage. SIRIUS utilized the latest LED technology from world renowned manufactures with the choices of multiple light distributions. It offered narrow beam, medium beam, wide beam, asymmetric wall washer, wash glazing, bi-symmetric and much more. Thanks to a screw-less, clear and clean-cut design SIRIUS can be installed in most application where a decent architectural expression is required. Diversity types of connecting accessory is available for this linear light family.

## Mounting mode

Wall mounted

#### Shape and measurements

Length: 2.16 in Width: 8.29 in Height: 1.57 in