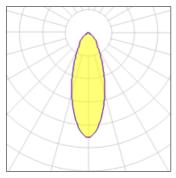

## 1 x Halogen low voltage lamp without reflector

| 50 W    | Socket                      | Gy6.35                                      |
|---------|-----------------------------|---------------------------------------------|
| 910 lm  | LOR                         | 53%                                         |
| 10 lm/W | Total flux                  | 480 lm                                      |
| 3000 K  | Total power                 | 50 W                                        |
| 99      |                             |                                             |
|         | 910 lm<br>10 lm/W<br>3000 K | 910 lmLOR10 lm/WTotal flux3000 KTotal power |