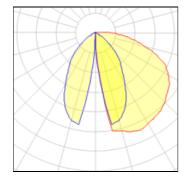

## Light output 1 (integrated)

| Lamp type          | LED     | CCT         | 3000 K |
|--------------------|---------|-------------|--------|
| Nominal lamp power | 8 W     | CRI         | 80     |
| Total flux         | 204 lm  | LOR         | 100%   |
| Luminous efficacy  | 26 lm/W | Total power | 8 W    |