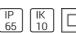

# Product data sheet

SANDRO LED 502003

FLOS







• Bollard light for outdoor installation. • Configuration: extruded aluminium structure • Double layer coating for high resistance to corrosion: The aluminium components are painted with a double coat using powders which are complaint with QUALICOAT standards: a first layer of epoxy powder (with excellent chemical and mechanical resistance) and a second finishing layer of polyester powder (resistant to UV rays and atmospheric agents). The entire painting process of the aluminium fitting starts from components which have been sand-blasted in advance to make the surface more porous and increase the adherence of the paint. Ares effects alkaline and acid washing to clean the surfaces completely, then rinses with demineralised water to remove any residue particles, subsequently a chemical con