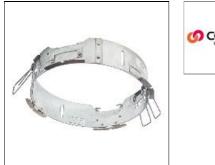

# Product data sheet

LDRT8B LED 8" ROUND RECESSED RETROFIT DOWNLIGHT LD8B10D010 ER8B10930 8LBW0WMH

COOPER LIGHTING

Retrofit, remodel, install from below, downlight or wall wash, Excellent light control and low aperture brightness, Available for shallow or standard plenums; ENERGY STAR® qualified, Spun aluminum reflectors in a variety of finishes, 6 color temperatures: 2400K, 2700K, 3000K, 3500K, 4000K and 5000K CCT, CRI: 80, 90 or 97; D2W™ option from 3000K to 1850K, W2N Tunable White 2700K-6500K or 2000K-5000K, Lumens: 1,000-20,000; 0-10V dimming down to 1%, WaveLinx and DLVP connected lighting systems compatibility, 5-year warranty

## Mounting mode

Ceiling recessed

#### Shape and measurements

Length: 3.94 in Width: 3.94 in Height: 3.94 in

#### Adjustability

Fixed