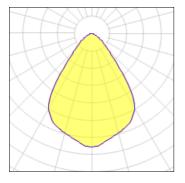

Light output 1 (integrated)

| Lamp type          | LED     | CCT         | 3000 K |
|--------------------|---------|-------------|--------|
| Nominal lamp power | 10.2 W  | CRI         | 100    |
| Total flux         | 910 lm  | LOR         | 100%   |
| Luminous efficacy  | 89 lm/W | Total power | 10.2 W |