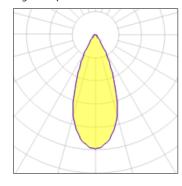

## Light output 1

| I X LED            |         |
|--------------------|---------|
| Nominal lamp power | 9 W     |
| Lamp flux          | 565 lm  |
| Luminous efficacy  | 63 lm/W |
| CCT                | 3200 k  |
| CRI                | 80      |
|                    |         |

| LOR         | 43%    |
|-------------|--------|
| Total flux  | 245 lm |
| Total power | 9 W    |
|             |        |
|             |        |

Mounting mode

Pendant

Shape and measurements

Height: 12.01 in Diameter: 3.94 in