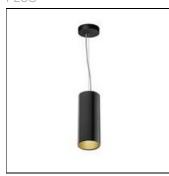

## Product data sheet

KAP SURFACE SUSPENSION 03.5811/PW LED/9W/41°

FLOS

1 v I ED

Luminaire for direct lighting to be installed on ceilings, wall or in suspension. Body of the luminaire made of extruded aluminium. The LED version has an interior reflector made of polycarbonate painted inside. Besides, it incorporates a diffuser lens made of opal polycarbonate which offers a uniform light. The halogen lamp versions have a reflector made of painted aluminium and a glass diffuser made of glass with sandblasted finish. Combinations of exterior finishes available anodized or painted and the interior finishes of the reflector. Exterior finishes: white (11), anodized aluminium (AS) black (AN) and brown (B3). Interior finishes: white, gold, blue and black.