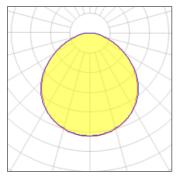

## Light output 1 (integrated)

| Lamp type          | LED     | CCT         | 2700 K |
|--------------------|---------|-------------|--------|
| Nominal lamp power | 150 W   | CRI         | 80     |
| Total flux         | 1404 lm | LOR         | 100%   |
| Luminous efficacy  | 9 lm/W  | Total power | 150 W  |