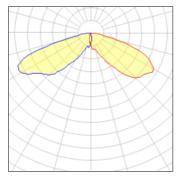

## Light output 1 (integrated)

| Lamp type          | LED     | CCT         | 2700 K |
|--------------------|---------|-------------|--------|
| Nominal lamp power | 85 W    | CRI         | 70     |
| Total flux         | 6077 lm | LOR         | 100%   |
| Luminous efficacy  | 71 lm/W | Total power | 85 W   |