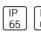

## Product data sheet

ANNA310 LED 533015

FLOS









• Outdoor /indoor luminaire for surface installation on ceiling or wall with LED lighting source. • Configuration: Satin finish opal engineering plastic diffuser with a very high light emission uniformity ratio. Die-cast aluminum fixing backplates and silicone gasket. Turned aluminum structure and heat sink coated in single or double colour with polyester powders. Magnetic finish frame to hide the fixing screws.

## Light output 1 (integrated)



Lamp type
Nominal lamp power
Total flux
Luminous efficacy

LED 18 W 1080 lm 60 lm/W 

 CCT
 4000 K

 CRI
 80

 LOR
 100%

 Total power
 18 W

Mounting mode

Ceiling mounted

Shape and measurements

Height: 2.70 in Diameter: 12.20 in

Adjustability

Fixed

Electric

System power: 18 W Appliance Class: I

Protection

IP: 65 IK: 08