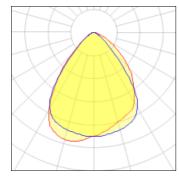

## Light output 1 (integrated)

| Lamp type          | LED      | CCT         | 3500 K |
|--------------------|----------|-------------|--------|
| Nominal lamp power | 10.2 W   | CRI         | 80     |
| Total flux         | 1140 lm  | LOR         | 100%   |
| Luminous efficacy  | 112 lm/W | Total power | 10.2 W |