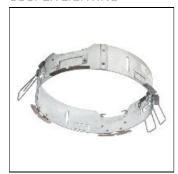

## Product data sheet

LDRT8B LED 8" ROUND RECESSED RETROFIT DOWNLIGHT LD8B10D010 ER8B10835 8LBSW0H

COOPER LIGHTING

IP 47

Retrofit, remodel, install from below, downlight or wall wash, Excellent light control and low aperture brightness, Available for shallow or standard plenums; ENERGY STAR® qualified, Spun aluminum reflectors in a variety of finishes, 6 color temperatures: 2400K, 2700K, 3000K, 3500K, 4000K and 5000K CCT, CRI: 80, 90 or 97; D2W™ option from 3000K to 1850K, W2N Tunable White 2700K-6500K or 2000K-5000K, Lumens: 1,000-20,000; 0-10V dimming down to 1%, WaveLinx and DLVP connected lighting systems compatibility, 5-year warranty

Mounting mode

Ceiling recessed

Shape and measurements

Height: 0.39 in Diameter: 8.00 in

Adjustability

Fixed

Electric

System power: 10.2 W