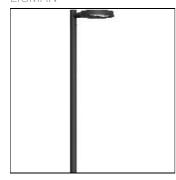

#### Mounting mode

Wall mounted

### Shape and measurements

Height: 3.94 in Diameter: 17.72 in Weight: 11.2 kg

#### Design

Color of housing: Black, White, Silver gray