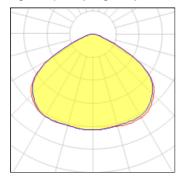

## Light output 1 (integrated)

| Lamp type          | LED      | CCT         | 4032 K |
|--------------------|----------|-------------|--------|
| Nominal lamp power | 104 W    | CRI         | 80     |
| Total flux         | 14371 lm | LOR         | 100%   |
| Luminous efficacy  | 138 lm/W | Total power | 104 W  |

### Glare protection

Glare protection: UGR < 19